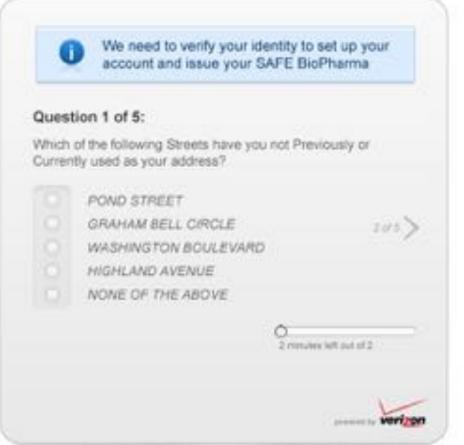

# Alternate Registration Flows Certificates



## Current Healthcare/Certificate Flow











Why poted your identity with Universal Identity Services?













Why protect your identity with Universal Identity Services?







The user then proceeds with Creating their Password and Cloud Key Path Verification.











L'ALRENO ()

Why poted your identity with Universal identity Services?









Why protect your identity with Universal Identity Services?



# **Account Activity Alerts Dashboard Data**



## **Current Dashboard View**











fi () www.google.com/chrome



Universal ID Profile Manager

# Login to manage your Universal Identity Password: hept passood? Send a Cloud Key right now to:

Privacy Details | Learn More

The Conservationary Service is provided some for the use and convenience of Version's comments, in require about and recomp that Markon accounts, to intended part of the system, and in contrast or the contrast of