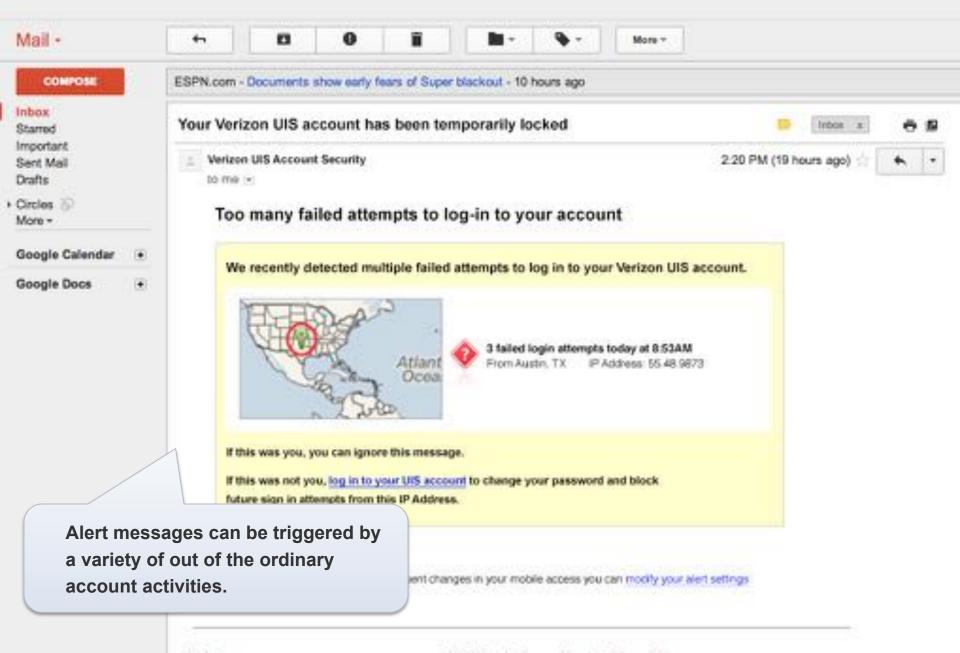

The Consequence of the Consequen

Copyright # 2010 Notices







**6** www.google.com/chroms



## Universal ID Profile Manager



#### Privacy Details | Learn More

The Conversal Bankly Slevice is provided a past, for the use and convenience of therefore a passence, so require about and manage that Markon accounts to increte past of the system, and is and as a fillence appropriate to present, those tigate, and processus interes or the city.

Copyright R 2010 Western







## Universal ID Profile Manager



#### Privacy Details | Learn More

The Conversal Bankly Slevice is provided a last, for the use and conversions of Version's systemate, in regime about and resings that Market accounts to instruct of the system, and in supplies and in success of the system.

Copyright # 2010 Notices