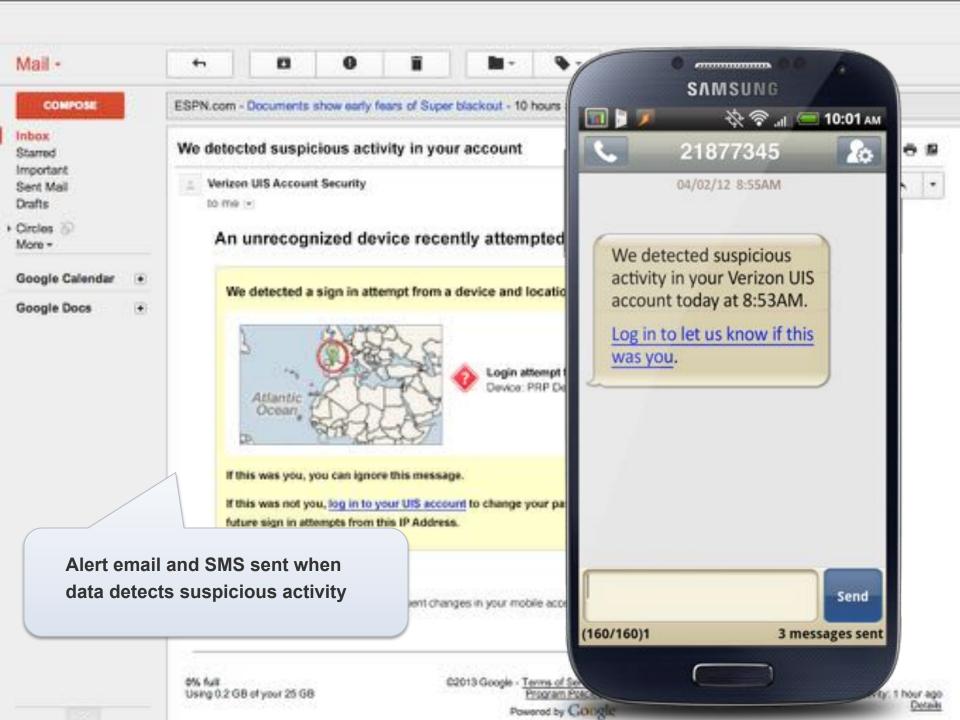

# Alternate Registration Flows Certificates



## Current Healthcare/Certificate Flow











Why poted your identity with Universal Identity Services?













Why protect your identity with Universal Identity Services?







The user then proceeds with Creating their Password and Cloud Key Path Verification.











L'ALRENO ()

Why poted your identity with Universal identity Services?









Why protect your identity with Universal Identity Services?



# **Account Activity Alerts Dashboard Data**



## **Current Dashboard View**











fi () www.google.com/chrome



Universal ID Profile Manager

# Login to manage your Universal Identity Password: hept passood? Send a Cloud Key right now to:

Privacy Details | Learn More

The Conservationary Service is provided some for the use and convenience of Version's comments, in require about and recomp that Markon accounts, to intended part of the system, and in contrast or the contrast of the system.

Copyright & 2010 Northwest







fi () www.google.com/chrome



### Universal ID Profile Manager



#### Privacy Details | Learn More

The Conversal Bankly Slevice is provided a past, for the use and convenience of therefore a passence, so require about and manage that Markon accounts to increte past of the system, and is and as a fillence appropriate to present, those tiga