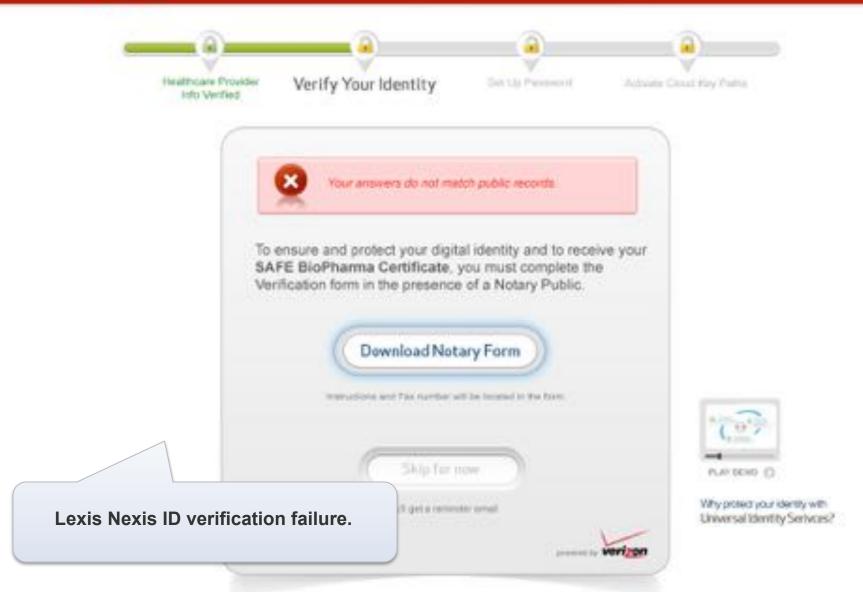

# Alternate Registration Flows Certificates

## Current Healthcare/Certificate Flow

Why poted your identity with Universal Identity Services?

Why protect your identity with Universal Identity Services?

The user then proceeds with Creating their Password and Cloud Key Path Verification.