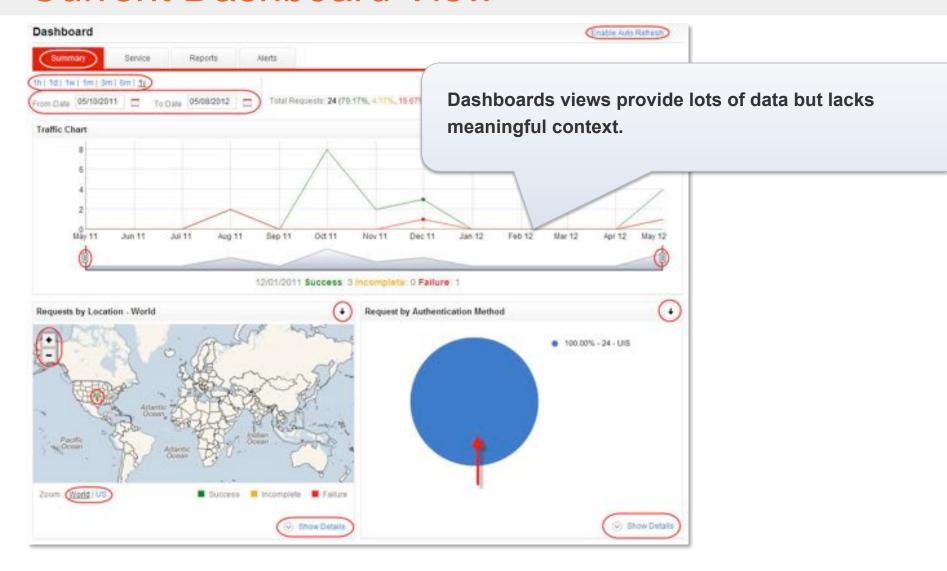

# **Account Activity Alerts Dashboard Data**

## **Current Dashboard View**

fi () www.google.com/chrome

Universal ID Profile Manager