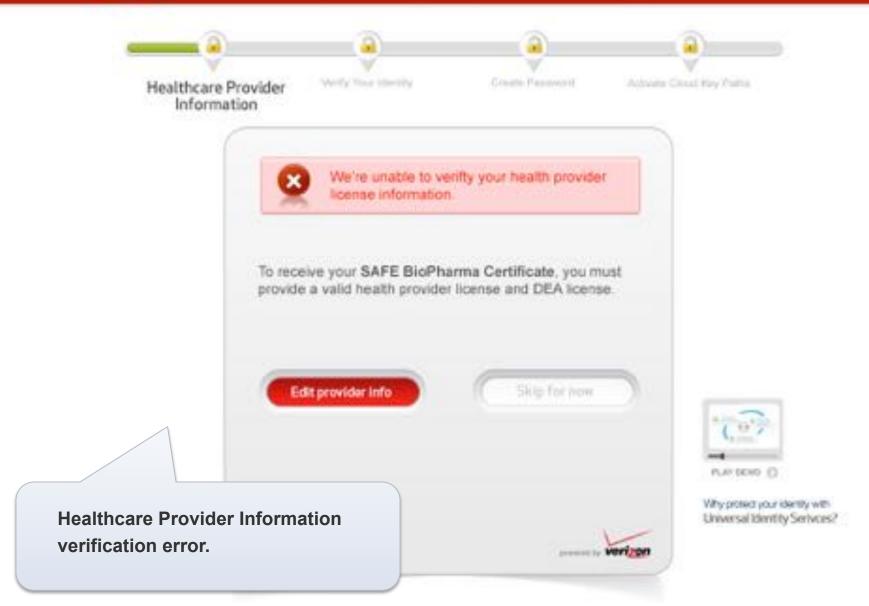

# Alternate Registration Flows Certificates



## Current Healthcare/Certificate Flow











Why poted your identity with Universal Identity Services?













Why protect your identity with Universal Identity Services?







The user then proceeds with Creating their Password and Cloud Key Path Verification.











L'ALRENO ()

Why poted your identity with Universal identity Services?









Why protect your identity with Universal Identity Services?



# **Account Activity Alerts Dashboard Data**



## **Current Dashboard View**











fi () www.google.com/chrome



Universal ID Profile Manager

# Login to manage your Universal Identity Password: hept passood? Send a Cloud Key right now to:

Privacy Details | Learn More

The Conservationary Service is provided some for the use and convenience of Version's comments, in require about and recomp that Markon accounts, to intended part of the system, and in contrast or the contr