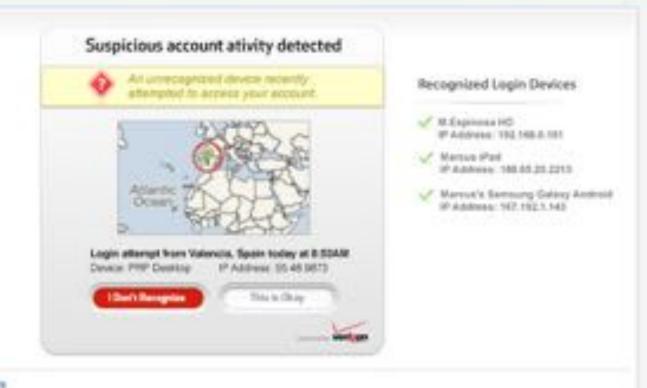

Password and Cloud Key Path Verification.











L'ALRENO ()

Why poted your identity with Universal identity Services?









Why protect your identity with Universal Identity Services?



# **Account Activity Alerts Dashboard Data**



## **Current Dashboard View**











fi () www.google.com/chrome



Universal ID Profile Manager

# Login to manage your Universal Identity Password: hept passood? Send a Cloud Key right now to:

Privacy Details | Learn More

The Conservationary Service is provided some for the use and convenience of Version's comments, in require about and recomp that Markon accounts, to intended part of the system, and in contrast or the contrast of the system.

Copyright & 2010 Northwest







fi () www.google.com/chrome



### Universal ID Profile Manager



#### Privacy Details | Learn More

The Conversal Bankly Slevice is provided a past, for the use and convenience of therefore a passence, so require about and manage that Markon accounts to increte past of the system, and is and as a fillence appropriate to present, those tigate, and processus interes or the city.

Copyright # 2010 Welling





file (i) www.google.com/chrome



Universal ID Profile Manager



#### Privacy Details : Learn More

The Consequence of the Consequen

Copyright # 2010 Notices







**6** www.google.com/chroms



## Universal ID Profile Manager



#### Privacy Details | Learn More

The Conversal Bankly Slevice is provided a past, for the use and convenience of therefore a passence, so require about and manage that Markon accounts to increte past of the system, an