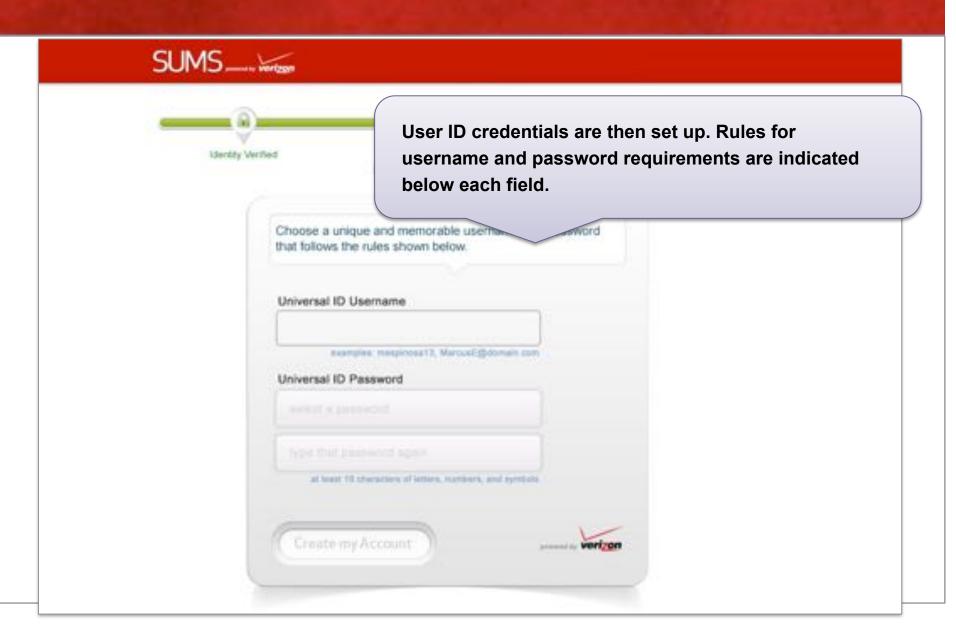

As a new member of Community Health Center, Dr. Cohen is required to use **Secure Universal Message Services (SUMS)** for HIPAA-compliant messaging to other medical care providers. To use SUMS, she must first verify her identity and credentials by signing up for a Verizon Universal ID.