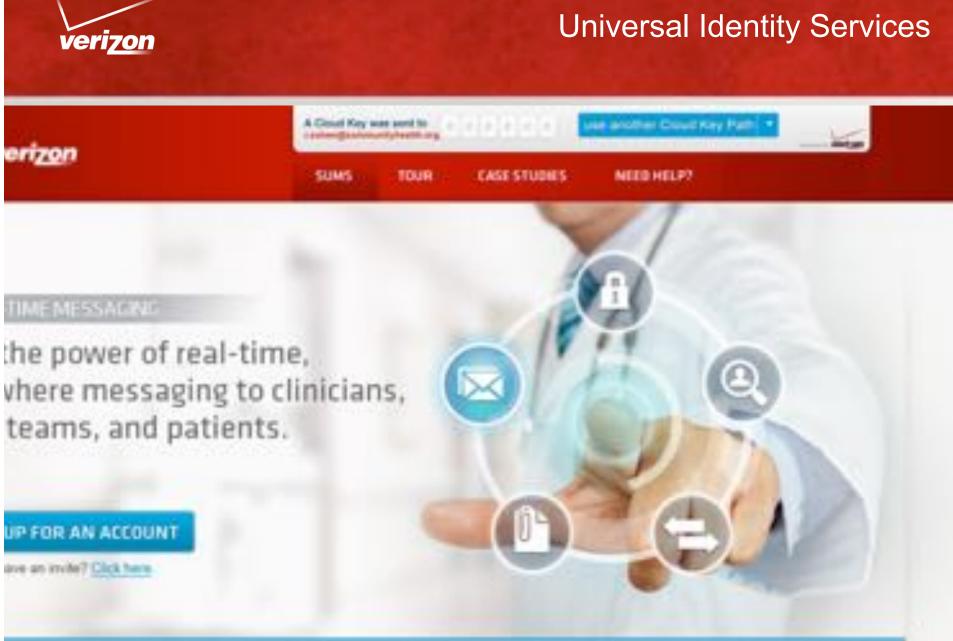

Features

Get a Closer Look

Healthcare Innovation

eri<u>zo</u>n

A Cloud Key was work to 1 2 3 4 5 5 use another Country Fall \*

After selecting the path, her Cloud Key is sent. Once she has entered the Cloud Key, she will be logged into SUMS.