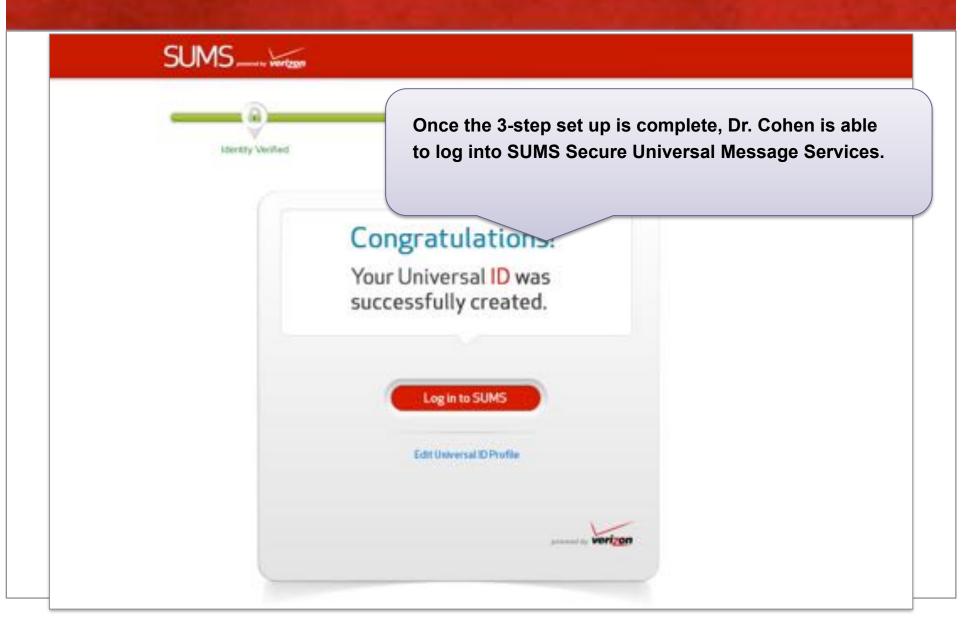

As a new member of Community Health Center, Dr. Cohen is required to use **Secure Universal Message Services (SUMS)** for HIPAA-compliant messaging to other medical care providers. To use SUMS, she must first verify her identity and credentials by signing up for a Verizon Universal ID.