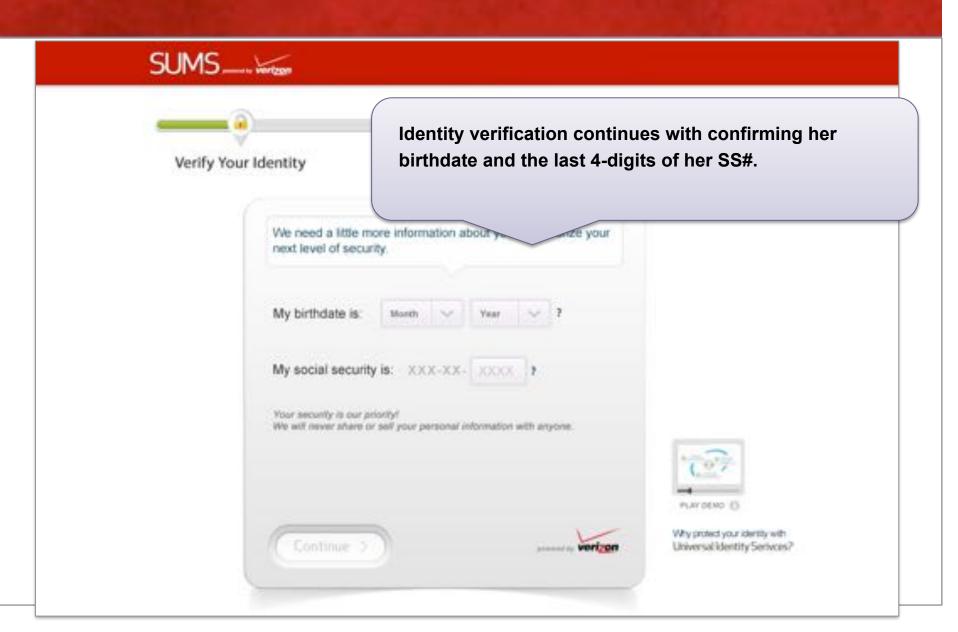

As a new member of Community Health Center, Dr. Cohen is required to use **Secure Universal Message Services (SUMS)** for HIPAA-compliant messaging to other medical care providers. To use SUMS, she must first verify her identity and credentials by signing up for a Verizon Universal ID.