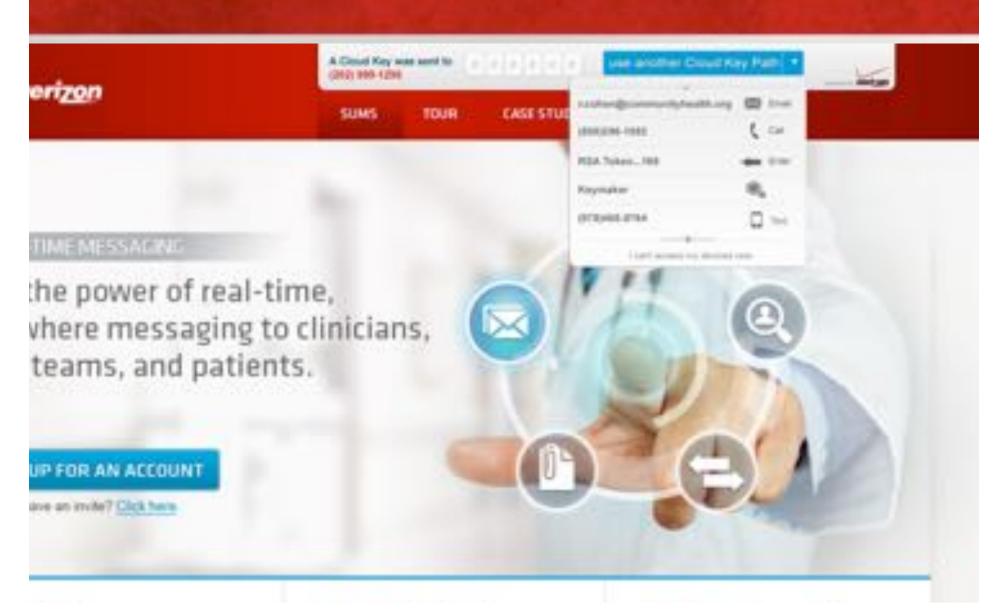

Cloud Key Paths

Using 0.2 GB of your 25 GB

©2013 Google - <u>Terms of Service</u> - <u>Privacy Policy</u> -Program Policies

Last acco

Send Craud Key

erizon

The "smart" login entry field allows Dr. Cohen to key in any of her Cloud Key Paths (phone number, email address, etc.).

Features

Get a Closer Look

Healthcare Innovation

eri<u>zo</u>n

A Cloud Key was work to 1 2 3 4 5 5 use another Country Fall \*

After selecting the path, her Cloud Key is sent. Once she has entered the Cloud Key, she will be logged into SUMS.