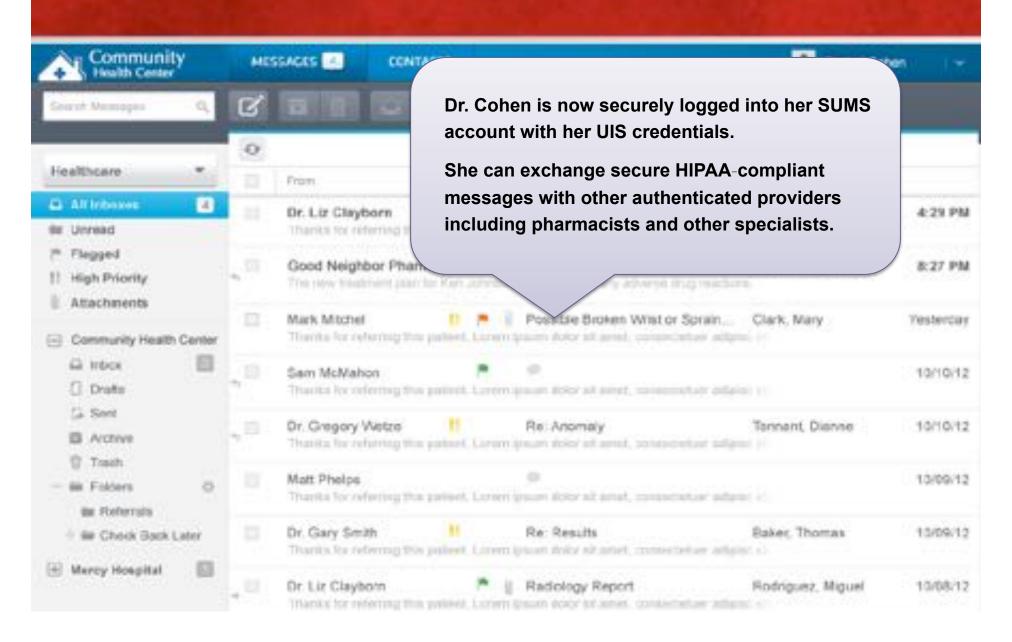

As a new member of Community Health Center, Dr. Cohen is required to use **Secure Universal Message Services (SUMS)** for HIPAA-compliant messaging to other medical care providers. To use SUMS, she must first verify her identity and credentials by signing up for a Verizon Universal ID.