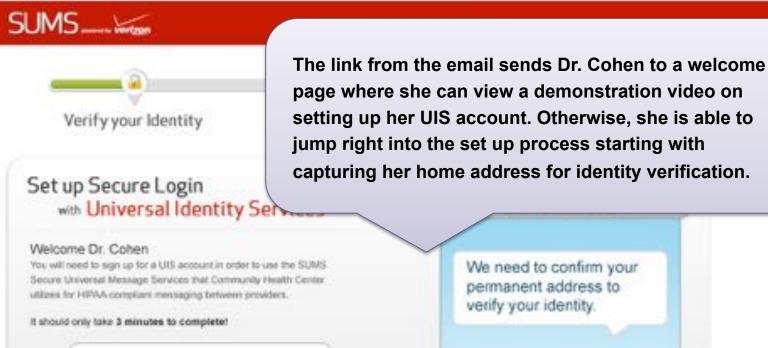

As a new member of Community Health Center, Dr. Cohen is required to use **Secure Universal Message Services (SUMS)** for HIPAA-compliant messaging to other medical care providers. To use SUMS, she must first verify her identity and credentials by signing up for a Verizon Universal ID.