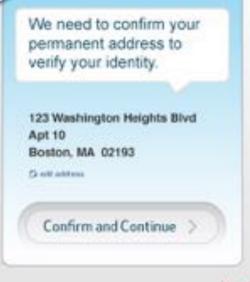

As a new member of Community Health Center, Dr. Cohen is required to use **Secure Universal Message Services (SUMS)** for HIPAA-compliant messaging to other medical care providers. To use SUMS, she must first verify her identity and credentials by signing up for a Verizon Universal ID.