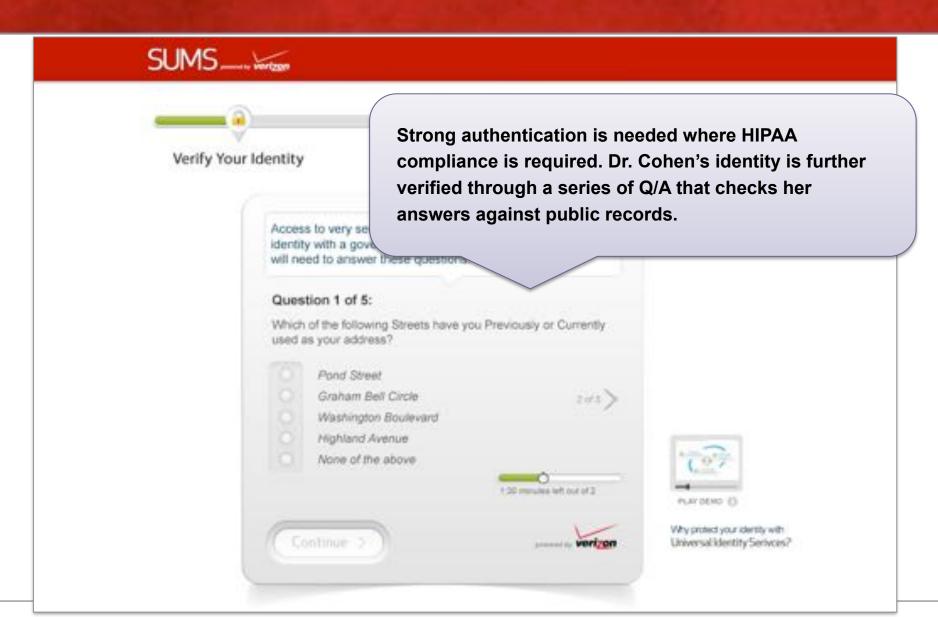

As a new member of Community Health Center, Dr. Cohen is required to use **Secure Universal Message Services (SUMS)** for HIPAA-compliant messaging to other medical care providers. To use SUMS, she must first verify her identity and credentials by signing up for a Verizon Universal ID.