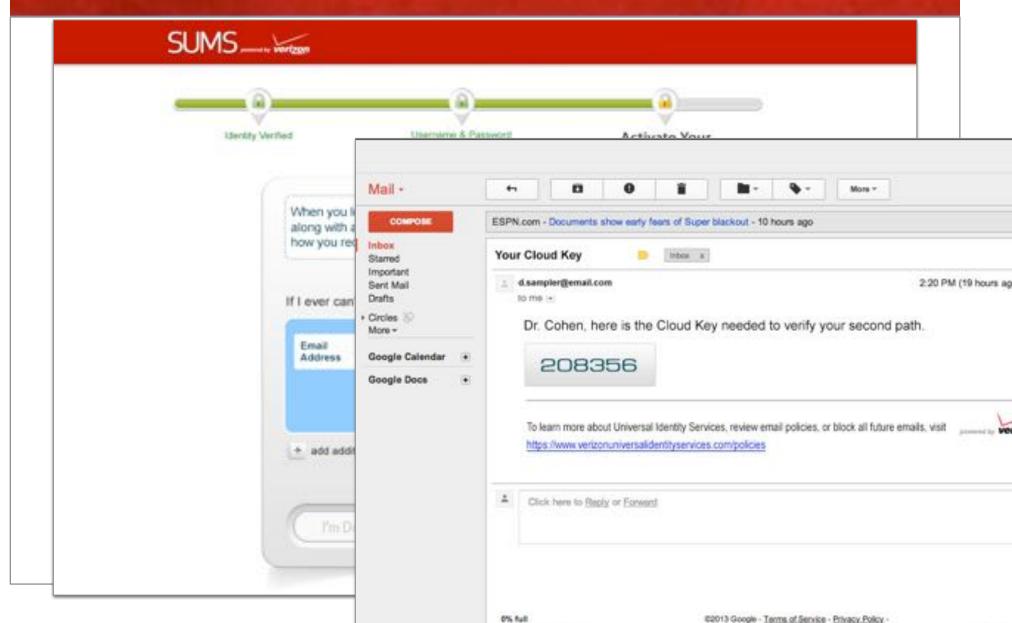

As a new member of Community Health Center, Dr. Cohen is required to use **Secure Universal Message Services (SUMS)** for HIPAA-compliant messaging to other medical care providers. To use SUMS, she must first verify her identity and credentials by signing up for a Verizon Universal ID.