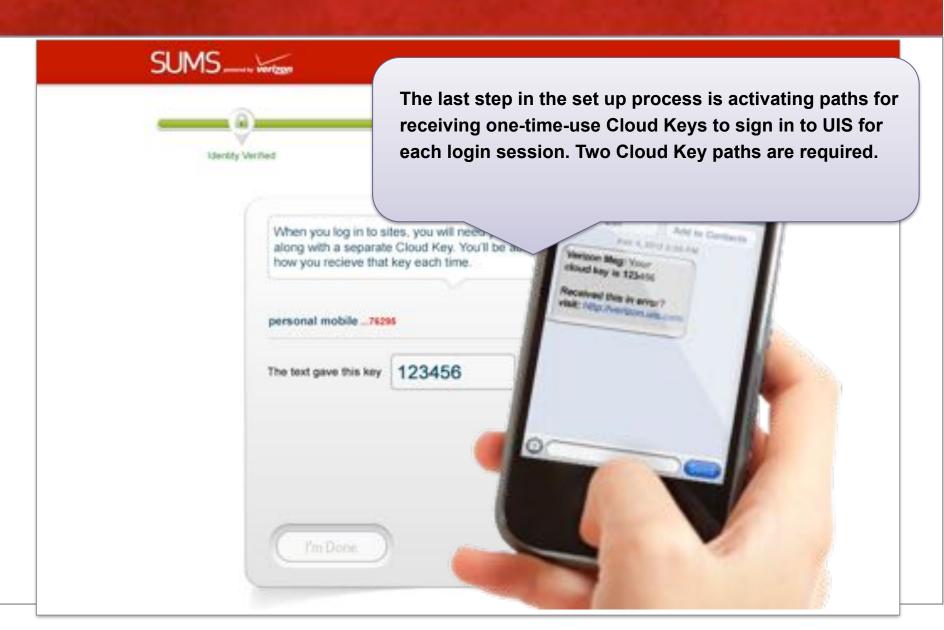

As a new member of Community Health Center, Dr. Cohen is required to use **Secure Universal Message Services (SUMS)** for HIPAA-compliant messaging to other medical care providers. To use SUMS, she must first verify her identity and credentials by signing up for a Verizon Universal ID.