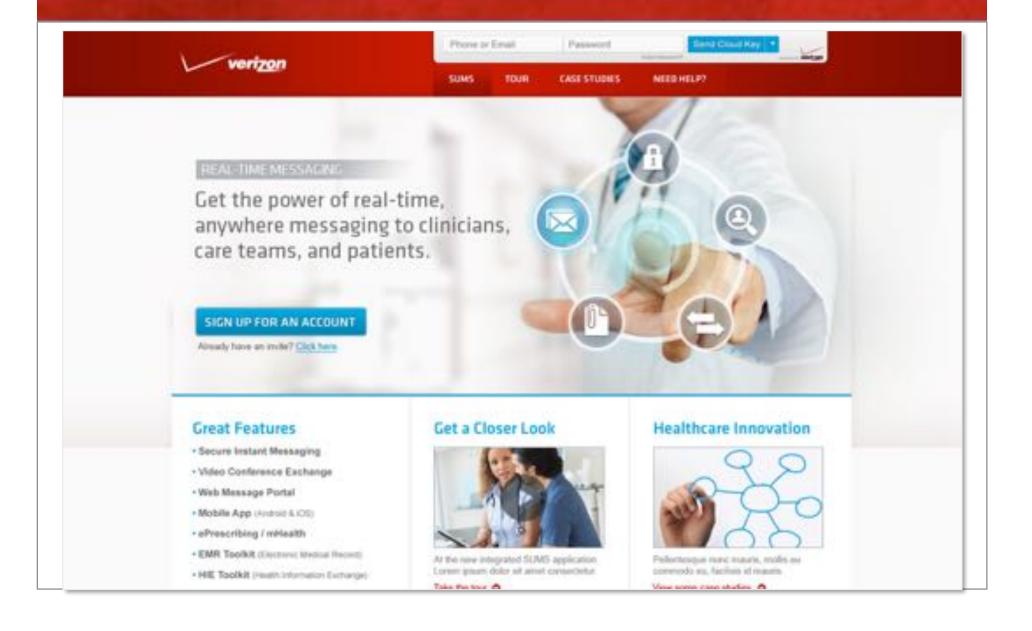

#### TIME MESSACING

the power of real-time, where messaging to clinicians, teams, and patients.

UP FOR AN ACCOUNT

ove an invite? Click here.

Features

Get a Closer Look

Phone or Email.

Healthcare Innovation