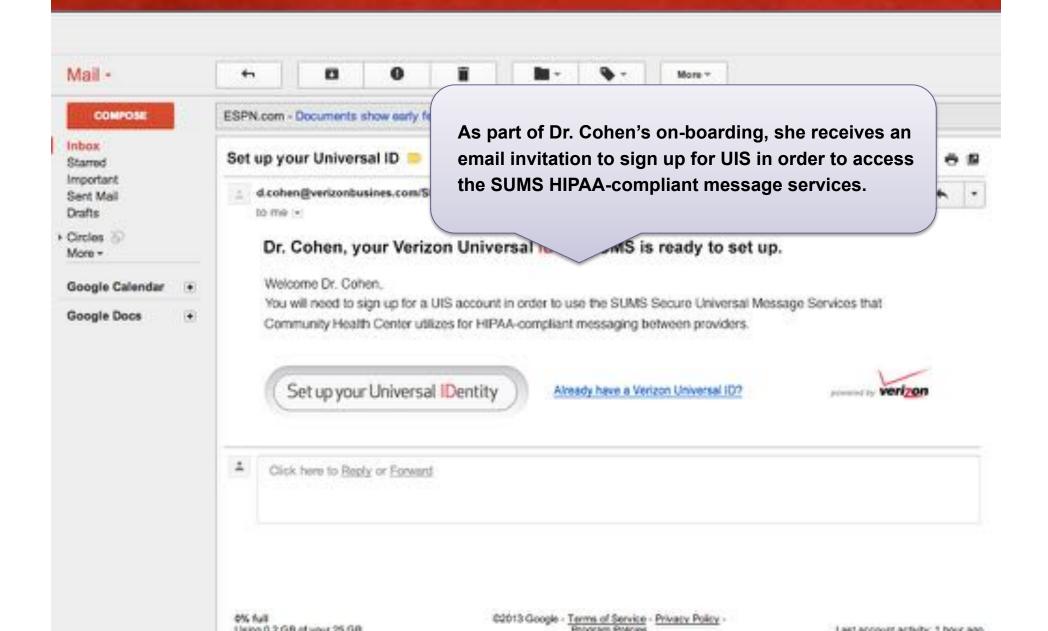

As a new member of Community Health Center, Dr. Cohen is required to use **Secure Universal Message Services (SUMS)** for HIPAA-compliant messaging to other medical care providers. To use SUMS, she must first verify her identity and credentials by signing up for a Verizon Universal ID.