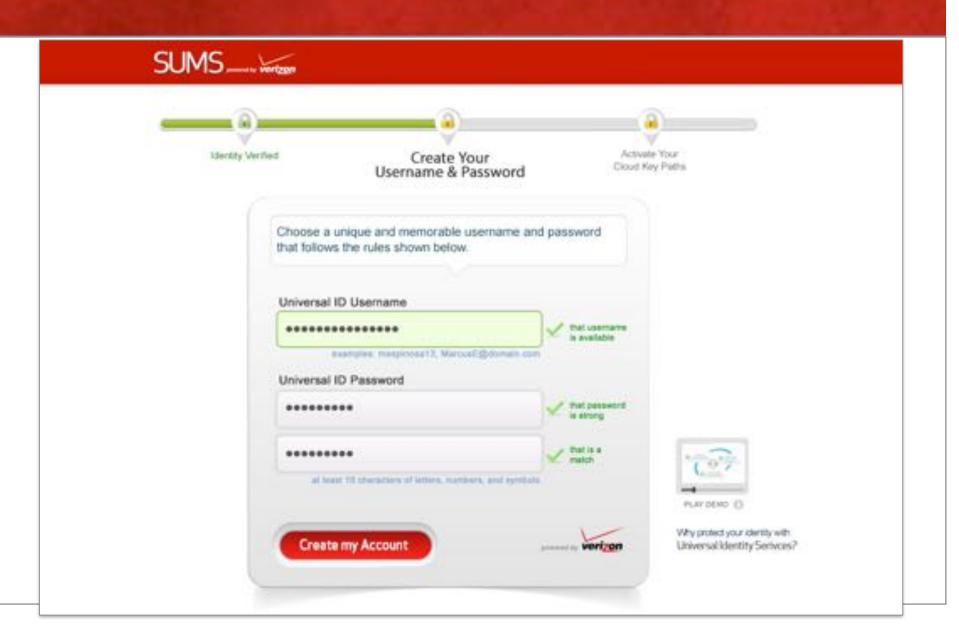

As a new member of Community Health Center, Dr. Cohen is required to use **Secure Universal Message Services (SUMS)** for HIPAA-compliant messaging to other medical care providers. To use SUMS, she must first verify her identity and credentials by signing up for a Verizon Universal ID.