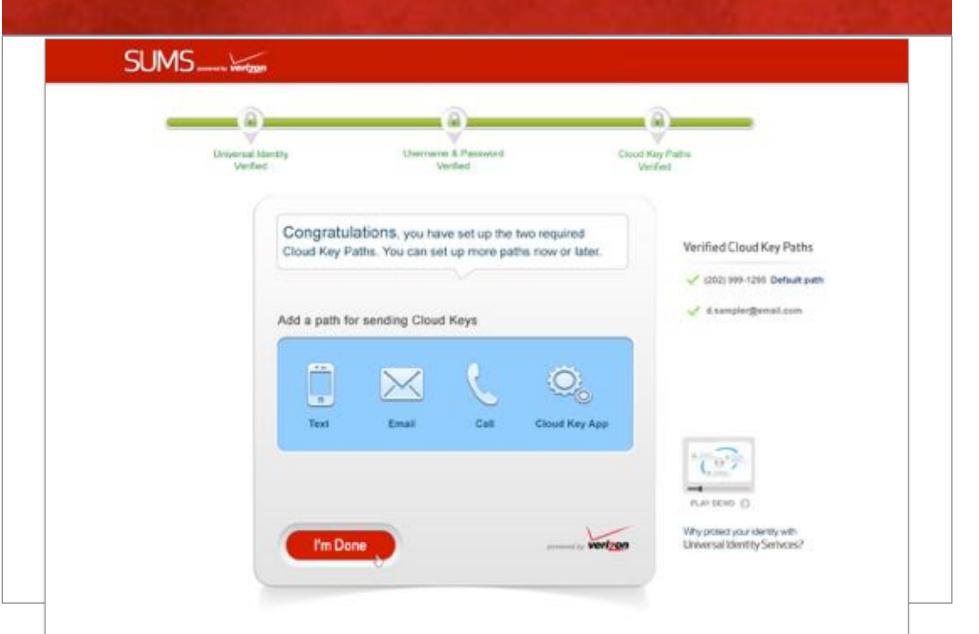

Cloud Key Paths

Using 0.2 GB of your 25 GB

©2013 Google - <u>Terms of Service</u> - <u>Privacy Policy</u> -Program Policies

Last acco

Send Craud Key

erizon

The "smart" login entry field allows Dr. Cohen to key in any of her Cloud Key Paths (phone number, email address, etc.).

Features

Get a Closer Look

Healthcare Innovation

eri<u>zo</u>n

A Cloud Key was work to 1 2 3 4 5 5 use another Country Fall \*

After selecting the path, her Cloud Key is sent. Once she has entered the Cloud Key, she will be logged into SUMS.